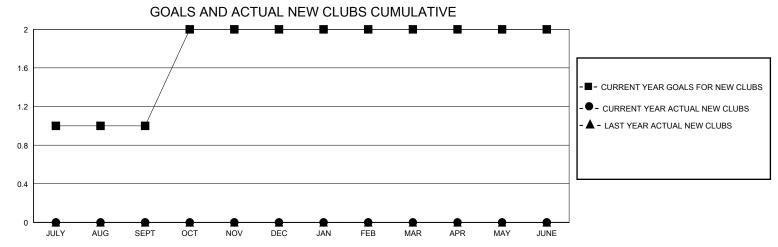

## District 6 NE

Results as of: 5/31/2020

| GMT:          |               |             | GMT CA        |                       |                         |                         |                                                    |  |
|---------------|---------------|-------------|---------------|-----------------------|-------------------------|-------------------------|----------------------------------------------------|--|
|               | Club          | s           |               | Members               |                         |                         |                                                    |  |
|               | RESULTS FOR   | R 2019-2020 |               | RESULTS FOR 2019-2020 |                         |                         |                                                    |  |
| QUARTER       | NEW CLUB GOAL | NEW CLUBS   | DROPPED CLUBS | QUARTER MEN           | MBER GROWTH NET<br>GOAL | MEMBER GROWTH<br>ACTUAL | DROPPED<br>MEMBERS ACTUAL<br>(including transfers) |  |
| JULY/AUG/SEPT | 1             | 0           | 1             | JULY/AUG/SEPT         | 20                      | 17                      | 15                                                 |  |
| OCT/NOV/DEC   | 1             | 0           | 0             | OCT/NOV/DEC           | 20                      | 26                      | 28                                                 |  |
| JAN/FEB/MAR   | 0             | 0           | 0             | JAN/FEB/MAR           | 20                      | 10                      | 30                                                 |  |
| APR/MAY/JUNE  | 0             | 0           | 0             | APR/MAY/JUNE          | 20                      | 4                       | 19                                                 |  |