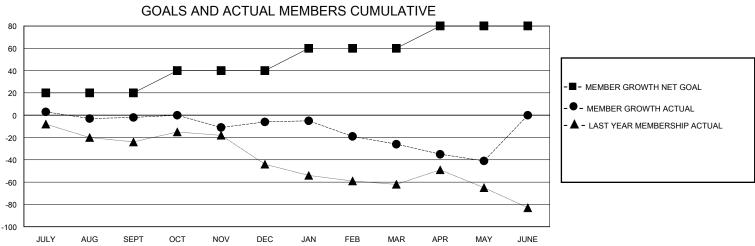

## District 6 NE

Results as of: 5/31/2020

| GMT:          |               |             | GMT CA        |                       |                         |                         |                                                    |  |
|---------------|---------------|-------------|---------------|-----------------------|-------------------------|-------------------------|----------------------------------------------------|--|
|               | Club          | s           |               | Members               |                         |                         |                                                    |  |
|               | RESULTS FOR   | R 2019-2020 |               | RESULTS FOR 2019-2020 |                         |                         |                                                    |  |
| QUARTER       | NEW CLUB GOAL | NEW CLUBS   | DROPPED CLUBS | QUARTER MEN           | MBER GROWTH NET<br>GOAL | MEMBER GROWTH<br>ACTUAL | DROPPED<br>MEMBERS ACTUAL<br>(including transfers) |  |
| JULY/AUG/SEPT | 1             | 0           | 1             | JULY/AUG/SEPT         | 20                      | 17                      | 15                                                 |  |
| OCT/NOV/DEC   | 1             | 0           | 0             | OCT/NOV/DEC           | 20                      | 26                      | 28                                                 |  |
| JAN/FEB/MAR   | 0             | 0           | 0             | JAN/FEB/MAR           | 20                      | 10                      | 30                                                 |  |
| APR/MAY/JUNE  | 0             | 0           | 0             | APR/MAY/JUNE          | 20                      | 4                       | 19                                                 |  |